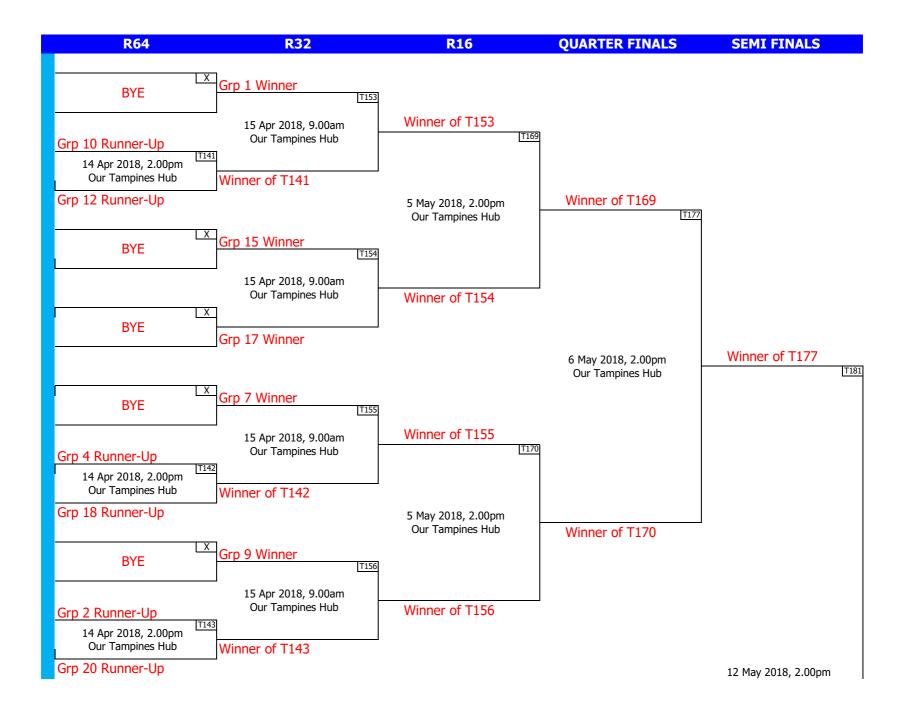

## SINGAPORE COMMUNITY GAMES 2018 - BADMINTON GROUPING

| GROUP 1              |  |
|----------------------|--|
| MOULMEINCAIRNHILL    |  |
| YUHUA TEAM1          |  |
| CHANGI SIMEI TOMCAT  |  |
| ссксс                |  |
| PUNGGOL WEST BADDIES |  |
|                      |  |

| GROUP 10 |                              |
|----------|------------------------------|
| А        | TECK GHEE CSC                |
| в        | TAMPINES WEST CSC FALCONS    |
| с        | TEAM CHONG PANG              |
| D        | JURONG CENTRAL CSC BADMINTON |

|   | GROUP 12                        |
|---|---------------------------------|
| А | BUKIT BATOK ACES                |
| В | CHENG SAN SELETAR CSC TEAM GOLD |
| С | KEMBANGAN CHAI CHEE CSC         |
| D | PUNGGOL COAST CSC TEAM A        |

| GROUP 2 |                          |
|---------|--------------------------|
| A       | WHAMPOA                  |
| В       | TWB CSC                  |
| С       | TAMPINES WEST CSC EAGLES |
| D       | ADMIRALTY                |
| E       | BEDOK CSC                |
|         |                          |

|   | GROUP 4                 |  |
|---|-------------------------|--|
| А | BUKIT BATOK EAST TEAM A |  |
| в | PASIR RIS WEST CSC      |  |
| с | GEYLANG SERAI CSC       |  |
| D | NSE CSC RC BADMINTON 2  |  |

|   | GROUP 15                      |  |  |  |  |  |  |  |  |
|---|-------------------------------|--|--|--|--|--|--|--|--|
| А | BUKIT BATOK EAST TEAM B       |  |  |  |  |  |  |  |  |
| В | PASIR RIS EAST BADMINTON TEAM |  |  |  |  |  |  |  |  |
| с | BOON LAY CSC                  |  |  |  |  |  |  |  |  |
| D | EUNOS CSC                     |  |  |  |  |  |  |  |  |

|   | GROUP 17                 |
|---|--------------------------|
| A | WOODLANDS CSC            |
| В | MACPHERSON CSC           |
| С | PUNGGOL EAST TEAM A      |
| D | WOODGROVE BADMINTON TEAM |

| GROUP 20 |                          |  |  |  |  |  |  |
|----------|--------------------------|--|--|--|--|--|--|
| A        | YEW TEE CSC              |  |  |  |  |  |  |
| В        | NEE SOON SOUTH CC        |  |  |  |  |  |  |
| С        | NSE CSC RC BADMINTON 1   |  |  |  |  |  |  |
| D        | TAMPINES WEST CSC TIGERS |  |  |  |  |  |  |

| GROUP 7 |                                |
|---------|--------------------------------|
| А       | HONG KAH NORTH CSC KAHKI       |
| в       | HENDERSON DAWSON               |
| с       | PUNGGOL NORTH CSC TEAM BONDING |
| D       | TAMPINES WEST CSC STINGRAYS    |

GROUP 6

TOA PAYOH CENTRAL CSC DSHUTTLERS

MARSILING CSC

BUKIT BATOK ELITE

А

B C

| GROUP 5 |                                   |
|---------|-----------------------------------|
| A       | TAMPINES EAST CSC                 |
| В       | BO LUI LEH                        |
| С       | HONG KAH NORTH CSC DRAGON         |
| D       | CHENG SAN SELETAR CSC SILVER TEAM |

| D NEE SOON CENTRAL |  |  |  |  |  |  |  |
|--------------------|--|--|--|--|--|--|--|
|                    |  |  |  |  |  |  |  |
| GROUP 9            |  |  |  |  |  |  |  |
| HOUGANG CSC        |  |  |  |  |  |  |  |
| YUHUA TEAM2        |  |  |  |  |  |  |  |
| MOUNTBATTEN CSC    |  |  |  |  |  |  |  |
| WHAMPOA TEAM C     |  |  |  |  |  |  |  |
|                    |  |  |  |  |  |  |  |