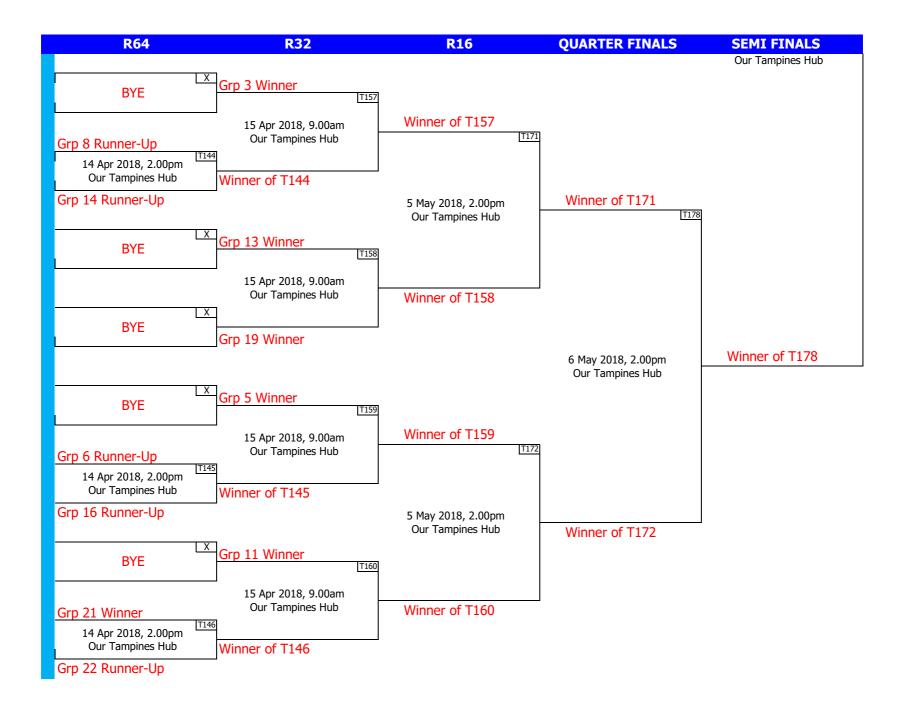

| GROUP 3 |                     |
|---------|---------------------|
| А       | D BADMINTON CLUB    |
| В       | FENGSHAN TONG HAI   |
| с       | 1GOMBAK             |
| D       | CHANGI SIMEI RAPTOR |

|   | GROUP 8                   |
|---|---------------------------|
| А | PUNGGOL COAST CSC TEAM B  |
| В | QUEENSTOWN CSC TEAM A     |
| С | CHOPPERS UNITED           |
| D | TEAM AWESOME BISHAN NORTH |

|   | GROUP 13 |                      |
|---|----------|----------------------|
|   | A        | TEAM SPIRIT          |
| ſ | В        | AYER RAJAH CSC       |
|   | С        | CHANGI SIMEI TYPHOON |
|   | D        | KOLAM AYER CSC       |

|   | GROUP 17                 |
|---|--------------------------|
| A | WOODLANDS CSC            |
| В | MACPHERSON CSC           |
| С | PUNGGOL EAST TEAM A      |
| D | WOODGROVE BADMINTON TEAM |

| GROUP 20 |                          |  |  |  |  |  |  |
|----------|--------------------------|--|--|--|--|--|--|
| A        | YEW TEE CSC              |  |  |  |  |  |  |
| В        | NEE SOON SOUTH CC        |  |  |  |  |  |  |
| С        | NSE CSC RC BADMINTON 1   |  |  |  |  |  |  |
| D        | TAMPINES WEST CSC TIGERS |  |  |  |  |  |  |

GROUP 6

TOA PAYOH CENTRAL CSC DSHUTTLERS

MARSILING CSC

BUKIT BATOK ELITE

А

B C

| GROUP 5 |                                   |
|---------|-----------------------------------|
| A       | TAMPINES EAST CSC                 |
| В       | BO LUI LEH                        |
| С       | HONG KAH NORTH CSC DRAGON         |
| D       | CHENG SAN SELETAR CSC SILVER TEAM |

|   | GROUP 11                          |  |  |  |  |  |  |  |  |
|---|-----------------------------------|--|--|--|--|--|--|--|--|
| А | PUNGGOL NORTH CSC TEAM COMPASSION |  |  |  |  |  |  |  |  |
| В | SENGKANG SOUTH CSC                |  |  |  |  |  |  |  |  |
| С | TEAM UNITED BRADDELL HEIGHTS      |  |  |  |  |  |  |  |  |
| D | WEST COAST CSC                    |  |  |  |  |  |  |  |  |

| GROUP 21 |                         |  |  |  |  |  |  |  |
|----------|-------------------------|--|--|--|--|--|--|--|
| А        | SENGKANG WEST SHUTTLERS |  |  |  |  |  |  |  |
| в        | CANBERRA                |  |  |  |  |  |  |  |
| с        | JURONG SPRING CSC       |  |  |  |  |  |  |  |
| D        | CASHEW B I G            |  |  |  |  |  |  |  |

| GROUP 22 |                       |
|----------|-----------------------|
| А        | TAMPINES CENTRAL      |
| в        | QUEENSTOWN CSC TEAM B |
| с        | TECK GHEE ICG         |
| D        | EUNOS CSC BADMINTON   |