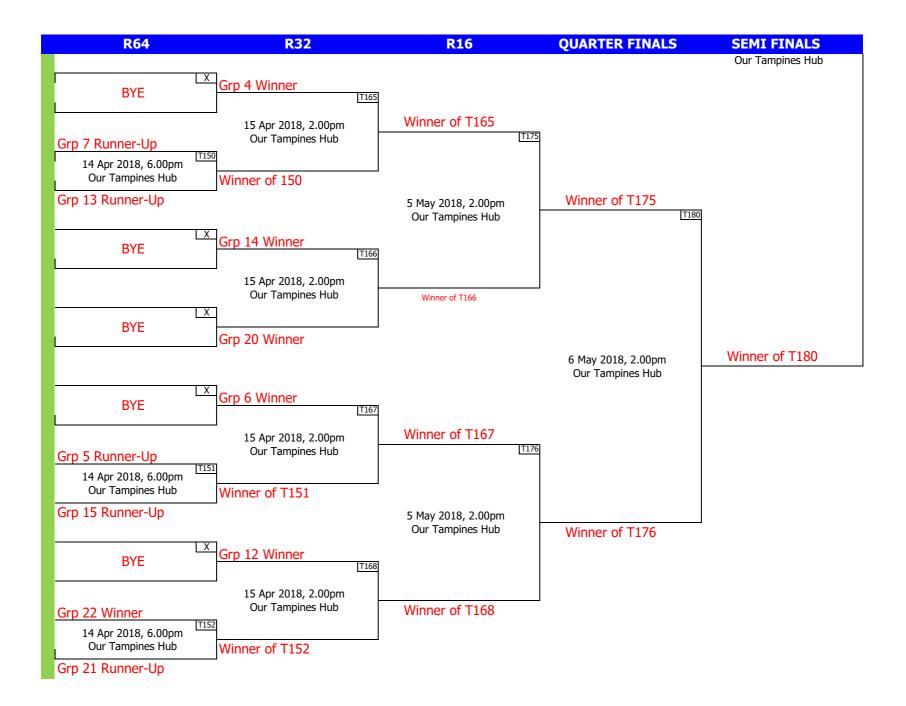

|   | GROUP 4                 |  |
|---|-------------------------|--|
| А | BUKIT BATOK EAST TEAM A |  |
| в | PASIR RIS WEST CSC      |  |
| с | GEYLANG SERAI CSC       |  |
| D | NSE CSC RC BADMINTON 2  |  |

| GROUP 7 |                                |
|---------|--------------------------------|
| А       | HONG KAH NORTH CSC KAHKI       |
| в       | HENDERSON DAWSON               |
| с       | PUNGGOL NORTH CSC TEAM BONDING |
| D       | TAMPINES WEST CSC STINGRAYS    |

|   | GROUP 13 |                      |
|---|----------|----------------------|
|   | A        | TEAM SPIRIT          |
| ſ | В        | AYER RAJAH CSC       |
|   | С        | CHANGI SIMEI TYPHOON |
|   | D        | KOLAM AYER CSC       |

|   | GROUP 14                      |
|---|-------------------------------|
| A | BUKIT PANJANG CC              |
| В | YIO CHU KANG CSC              |
| С | KAMPONG GLAM CSC              |
| D | PUNGGOL NORTH CSC TEAM ASPIRE |
|   |                               |

|   | GROUP 17                 |
|---|--------------------------|
| A | WOODLANDS CSC            |
| В | MACPHERSON CSC           |
| С | PUNGGOL EAST TEAM A      |
| D | WOODGROVE BADMINTON TEAM |

| GROUP 20 |                          |  |  |  |  |  |  |
|----------|--------------------------|--|--|--|--|--|--|
| A        | YEW TEE CSC              |  |  |  |  |  |  |
| В        | NEE SOON SOUTH CC        |  |  |  |  |  |  |
| С        | NSE CSC RC BADMINTON 1   |  |  |  |  |  |  |
| D        | TAMPINES WEST CSC TIGERS |  |  |  |  |  |  |

GROUP 6

TOA PAYOH CENTRAL CSC DSHUTTLERS

MARSILING CSC

BUKIT BATOK ELITE

А

B C

| GROUP 5 |                                   |
|---------|-----------------------------------|
| A       | TAMPINES EAST CSC                 |
| В       | BO LUI LEH                        |
| С       | HONG KAH NORTH CSC DRAGON         |
| D       | CHENG SAN SELETAR CSC SILVER TEAM |

|   | GROUP 12                        |
|---|---------------------------------|
| А | BUKIT BATOK ACES                |
| В | CHENG SAN SELETAR CSC TEAM GOLD |
| С | KEMBANGAN CHAI CHEE CSC         |
| D | PUNGGOL COAST CSC TEAM A        |

| GROUP 21 |                         |  |  |  |  |  |  |  |
|----------|-------------------------|--|--|--|--|--|--|--|
| А        | SENGKANG WEST SHUTTLERS |  |  |  |  |  |  |  |
| в        | CANBERRA                |  |  |  |  |  |  |  |
| с        | JURONG SPRING CSC       |  |  |  |  |  |  |  |
| D        | CASHEW B I G            |  |  |  |  |  |  |  |

| GROUP 22 |                       |
|----------|-----------------------|
| А        | TAMPINES CENTRAL      |
| в        | QUEENSTOWN CSC TEAM B |
| с        | TECK GHEE ICG         |
| D        | EUNOS CSC BADMINTON   |