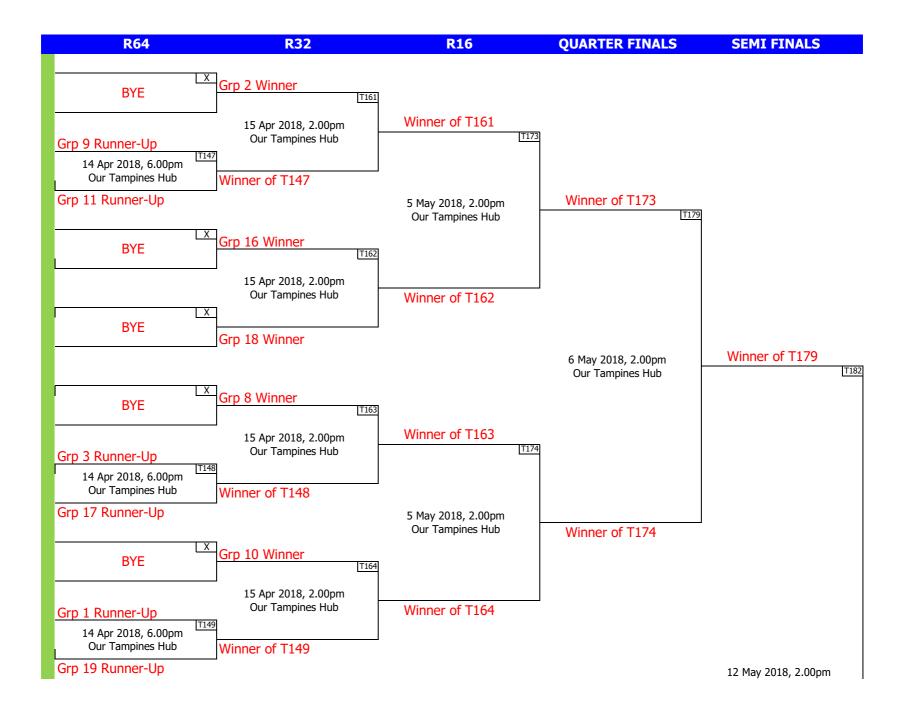

| GROUP 2 |                          |
|---------|--------------------------|
| A       | WHAMPOA                  |
| В       | TWB CSC                  |
| С       | TAMPINES WEST CSC EAGLES |
| D       | ADMIRALTY                |
| E       | BEDOK CSC                |
|         |                          |

|   | GROUP 11                          |  |  |  |  |  |  |  |  |
|---|-----------------------------------|--|--|--|--|--|--|--|--|
| А | PUNGGOL NORTH CSC TEAM COMPASSION |  |  |  |  |  |  |  |  |
| В | SENGKANG SOUTH CSC                |  |  |  |  |  |  |  |  |
| С | TEAM UNITED BRADDELL HEIGHTS      |  |  |  |  |  |  |  |  |
| D | WEST COAST CSC                    |  |  |  |  |  |  |  |  |

|   | GROUP 16             |
|---|----------------------|
| А | SENGKANG CENTRAL CSC |
| В | BO ENG LEH           |
| С | SEMBAWANG CSC        |
| D | KG CHAI CHEE         |

| GROUP 19 |                  |
|----------|------------------|
| А        | WHAMPOA TEAM B   |
| в        | MARINE PARADE BC |
| с        | HEARTLANDERS     |
| D        | TAMAN JURONG CSC |

|   | GROUP 18                          |  |  |  |  |  |  |  |
|---|-----------------------------------|--|--|--|--|--|--|--|
| А | TAMPINES NORTH CSC                |  |  |  |  |  |  |  |
| В | KRETA AYER KIM SENG CSC           |  |  |  |  |  |  |  |
| с | TEAM PIONEER                      |  |  |  |  |  |  |  |
| D | PUNGGOL NORTH CSC TEAM DEDICATION |  |  |  |  |  |  |  |

| GROUP 3 |                     |
|---------|---------------------|
| А       | D BADMINTON CLUB    |
| В       | FENGSHAN TONG HAI   |
| с       | 1GOMBAK             |
| D       | CHANGI SIMEI RAPTOR |

|   | GROUP 12                        |
|---|---------------------------------|
| А | BUKIT BATOK ACES                |
| В | CHENG SAN SELETAR CSC TEAM GOLD |
| С | KEMBANGAN CHAI CHEE CSC         |
| D | PUNGGOL COAST CSC TEAM A        |

| GROUP 10 |                              |
|----------|------------------------------|
| А        | TECK GHEE CSC                |
| в        | TAMPINES WEST CSC FALCONS    |
| с        | TEAM CHONG PANG              |
| D        | JURONG CENTRAL CSC BADMINTON |

| GROUP 21 |                         |  |  |  |  |  |  |  |
|----------|-------------------------|--|--|--|--|--|--|--|
| А        | SENGKANG WEST SHUTTLERS |  |  |  |  |  |  |  |
| в        | CANBERRA                |  |  |  |  |  |  |  |
| с        | JURONG SPRING CSC       |  |  |  |  |  |  |  |
| D        | CASHEW B I G            |  |  |  |  |  |  |  |